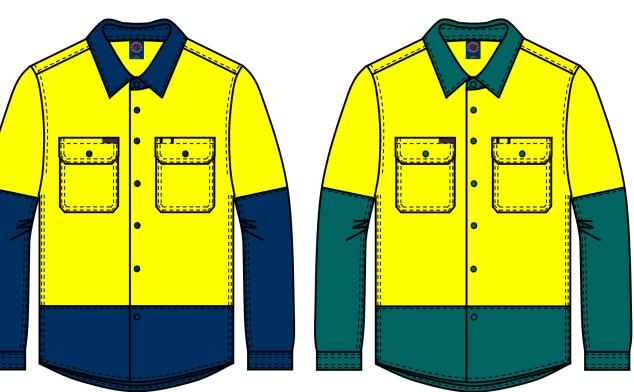

#### Colour

Orange-Navy Yellow-Navy Yellow-Bottle

**Mesh Ventilation Underarm Gusset** 

Nil

**Back Yoke** 

**Tape Configuration** 

Front Body: Back Body:

Arms:

Yellow-Navy

**Yellow-Bottle** 