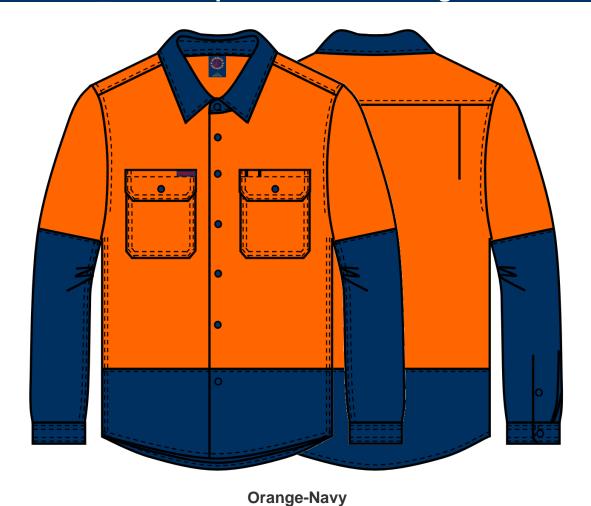

#### Colour

Orange-Navy Yellow-Navy Yellow-Bottle

**Mesh Ventilation Underarm Gusset** 

Nil

**Back Yoke** 

**Tape Configuration** 

Front Body: Back Body:

Arms: